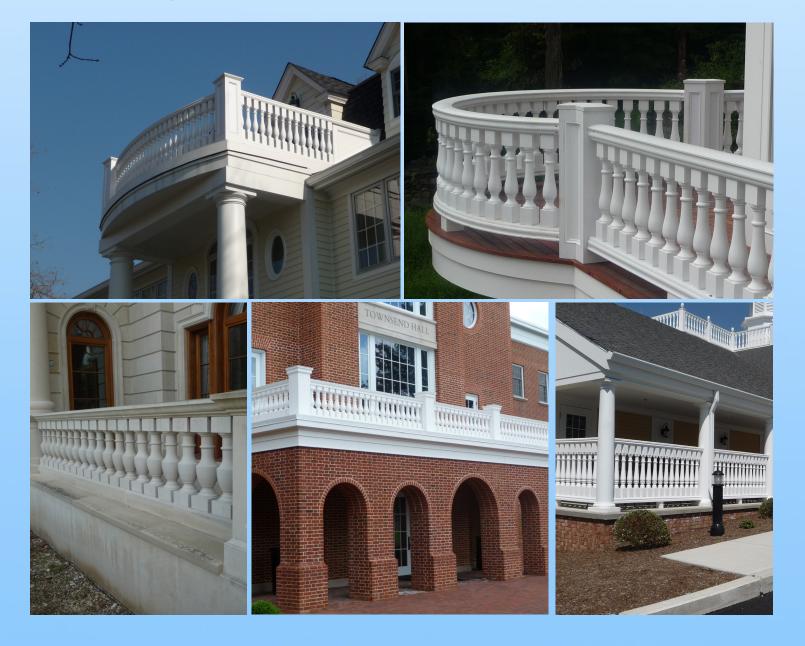

## A BRIEF OVERVIEW OF THE GREENWICH SERIES.

Cheyenne's Greenwich Series offers a comprehensive range of turned baluster styles suited for every application. For painted applications, the Series is offered in PVC or Polyurethane with matching newel post assemblies built to your project specifications. The Series is also available in Molded Limestone with a range of distinctive textures and colors, another example of modern composites that outperform traditional heavier products.

- Replicate profiles for historically sensitive applications!
- Fully tested to meet IBC load ratings
- Radius and helical stair applications
- Standard baluster profiles available
- Shop drawings provided